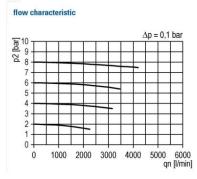

Drain vale: Semi-automatic

Sealant: NB

Flow rate measurement: At  $P_1 = 6$  bar and pressure drop  $\Delta_p = 0.1$  bar

Filter rating: 0.01  $\mu m$  Efficiency: 99.999 %

Filter element:

Residual oil content: