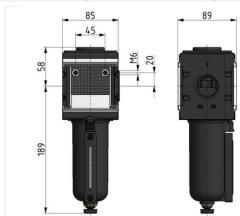

Borosilicate-POM
0.01 mg/m³

| Micro-filter with metal bowl |          |        |                    |                    |      |    |  |  |
|------------------------------|----------|--------|--------------------|--------------------|------|----|--|--|
| Art. No.                     | Type No. | Thread | Housing            | Flow rate<br>I/min | Size | DN |  |  |
| 133148                       | FM 45 M  | G 1    | Die-cast aluminium | 1500               | 4    | 25 |  |  |